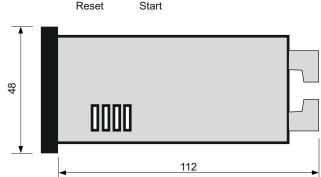

# **Dimensions**

DSSTech Srl Sede legale: via dell'Artigianato 3 - 36034 - Malo (VI) - Italy Tel. +390445637541 E-mail: info@dsstech.it WEB site: www.dsstechautomation.com P.I., C.F., N. Reg. Imprese IT04118980244 Capitale sociale: 10.000,00 Euro i.v.

#### **Technical features**

| Power supply         | 24 - 110 - 230Vac +/- 10%                 |
|----------------------|-------------------------------------------|
| Absorption           | Max 2,5VA                                 |
| Display              | H= 7mm red                                |
| Memory               | EEprom                                    |
| Min time             | 1/100 of Sec.                             |
| Max time             | 99 hours and 59 minutes                   |
| Portata relè         | 10A / 250Vac AC1                          |
| Container size       | 48 x 48 x 112mm                           |
| Container            | Black ABS                                 |
| Operation conditions | 0 +55°C / 2090% R.U. without condensation |
|                      |                                           |