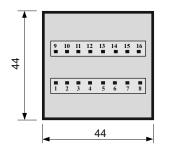

## **Electrical connections**

Output 2

15

AN

7

16

0V

8

Power supply

13

0V

5

14

R2

0V

6

12

+12

4

Data and parameters are stored on EEPROM automatically.

The keys are disabled during the work cycle; to enter programming, put the instrument in stop mode.

Output

10

+12

2

ç

11

0 R1

IN

3

9

IN

1