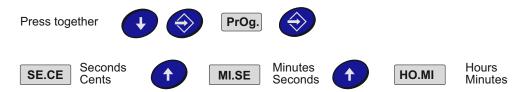

## **Programming Time Scales**

When turned on, the last set time will appear on the display.

The end of the digits flashing indicates the exit from the Programming.

## SET Programming

When turned on, the last set time will appear on the display.

If after 5 seconds no operation is performed, the instrument will automatically exit programming, storing all the set parameters and the set digit will appear on the display.