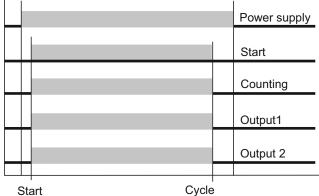

#### Multiscale timer

Preset timer with cents, seconds, minutes, hours scales.

The counting takes place in decreasing manner, after closing the start, from the preset value to zero.

The timed output is enabled at the count end and remains active until the reset command or a new cycle restart.

During operation, the cycle can be interrupted by opening the start nd subsequently reset, or start again with a new start from the stopped time.

In case of power off or power failure, the time that remains from the cycle end is stored.

### **Operating mode**

Start