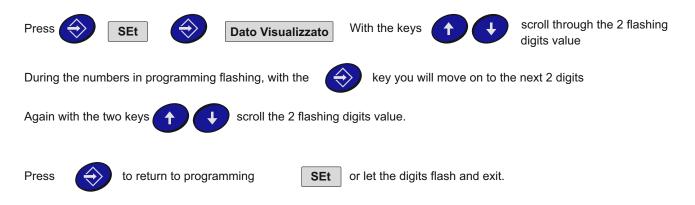

## **Programming Time Scales**

When turned on, the last set time will appear on the display.

The end of the digits flashing indicates the exit from the Programming.

## SET Programming

When turned on, the last set time will appear on the display.

If after 5 seconds no operation is performed, the instrument will automatically exit programming, storing all the set parameters and the set digit will appear on the display.